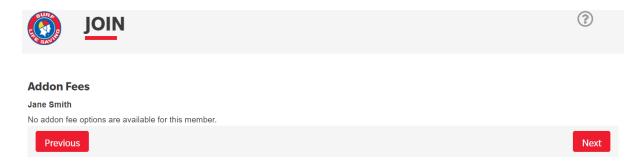

nline/public/join/member-join

2) I would like to join: Select Surf Life Saving Club

The Club I want to join is: Select Broome SLSC I want to join: Select An Individual

(If you wish to sign up and pay for more than one person's membership under the same log-in, select "My Family". Children who will be accompanying you do not need an individual membership)

#### **Click Next**



# Which service would you like to join?



# 3) Complete personal details

#### **Click Next**



### 4) Complete contact details

Including your Emergency Contact details (we recommend this person has a different mobile number to you)

**Click Next** 



# 5) Select Joining Fee

Social memberships are "Community / Social"

**Click Next** 



### 6) Add On fees

Not currently enabled for Broome SLSC. Click Next



# 7) Summary

Check all personal, contact and enrolment details are correct

### 8) Scroll down to Create a Members Area Account

\*Important – this allows you to track and renew your membership online
Use your email address as your Username
Create a password using at least 1 x capital letter, 1 x number and 1 x special character
Tick all acknowledgement boxes

**Click Next** 

| _      |       | _     | _           | _       |   |
|--------|-------|-------|-------------|---------|---|
| Create | a Men | nbers | <b>Area</b> | Account | ŀ |

To keep track of your membership application, an account will be created for you in our Members Area. Use this account to manage your membership once you become a member. An email will be sent to you asking you to activate your account:

| Preferred U