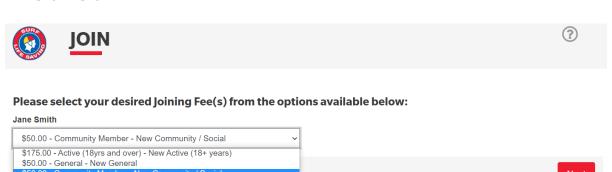

# 5) Select Joining Fee

Social memberships are "Community / Social"

**Click Next** 