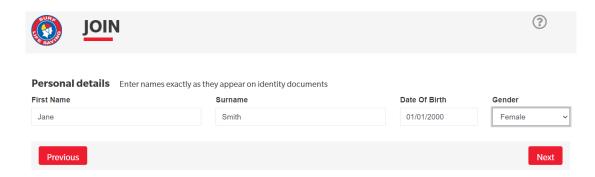

lub, you will first need to contact them to organise a transfer to Broome SLSC
- If you can't remember your existing portal log-in details, go to: https://members.sls.com.au/SLSA Online/modules/reset/index.php?resetType=1
- 1) Go to: <a href="https://members.sls.com.au/SLSA">https://members.sls.com.au/SLSA</a> MembersOnline/public/join/member-join

2) I would like to join: Select Surf Life Saving Club

The Club I want to join is: Select Broome SLSC I want to join: Select An Individual

(If you wish to sign up and pay for more than one person's membership under the same log-in, select "My Family". Children who will be accompanying you do not need an individual membership)

#### **Click Next**



# Which service would you like to join?



# 3) Complete personal details

#### **Click Next**



### 4) Complete contact details

Including your Emergency Contact details (we recommend this person has a different mobile number to you)

**Click Next** 



# 5) Select Joining Fee

Social memberships are "Community / Social"

**Click Next** 



### 6) Add On fees

Not currently enabled for Broome SLSC. Click Next



# 7) Summary

Check all personal, contact and enrolment details are correct

### 8) Scroll down to Create a Members Area Account

\*Important – this allows you to track and renew your membership online
Use your email address as your Username
Create a password using at least 1 x capital letter, 1 x number and 1 x special character
Tick all acknowledgement boxes

**Click Next** 

| _      |       | _     | _           | _       |   |
|--------|-------|-------|-------------|--