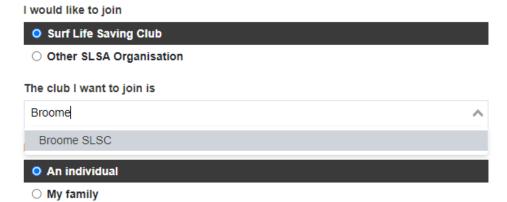

2) I would like to join: Select Surf Life Saving Club

The Club I want to join is: Select Broome SLSC I want to join: Select An Individual

(If you wish to sign up and pay for more than one person's membership under the same log-in, select "My Family". Children who will be accompanying you do not need an individual membership)

#### **Click Next**