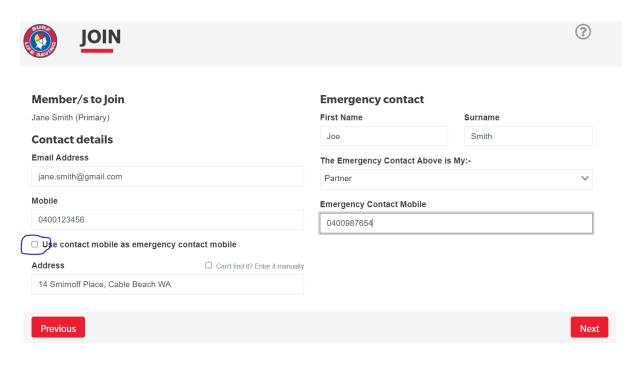

### 4) Complete contact details

Including your Emergency Contact details (we recommend this person has a different mobile number to you)

**Click Next** 